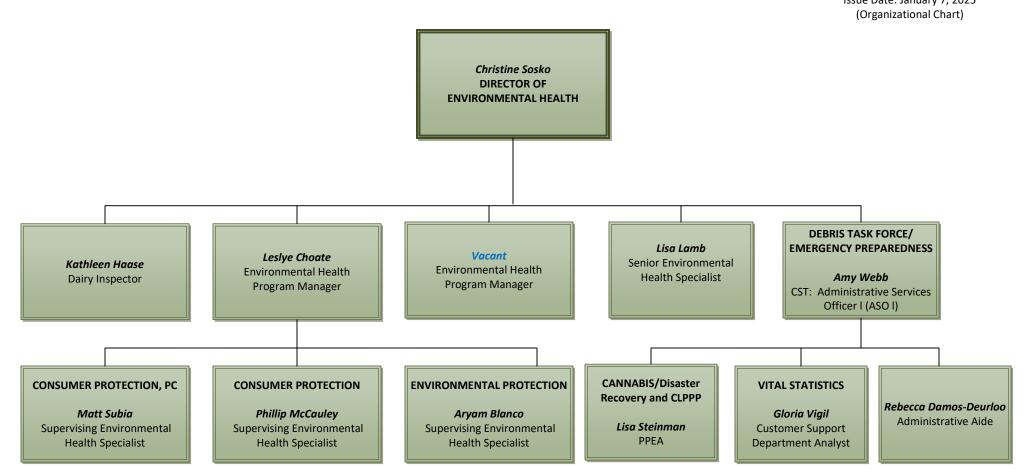

## **Environmental Health**

- Christine Sosko, Director of Environmental Health
  - o Leslie Choate, Environmental Health Program Manager
    - Matt Subia, Consumer Protection, PC, Supervising Environmental Health Specialist
    - Phillip McCauley, Consumer Protection, Supervising Environmental Health Specialist
    - Aryam Blanco, Environmental Protection, Supervising Environmental Health Specialist
  - o Kathleen Haase, Dairy Inspector
  - o Vacant, Environmental Health Program Manager
  - o Lisa Lamb, Senior Environmental Health Specialist
  - Amy Webb, Debris Task Force/Emergency Preparedness, Administrative Services Officer I (ASO I)
    - Lisa Steinman, Cannabis/Disaster Recovery and CLPPP, CST: PPEA
    - Gloria Vigil, Vital Statistics, Customer Support Department Analyst
    - Rebecca Damos-Deurloo, Administrative Aide